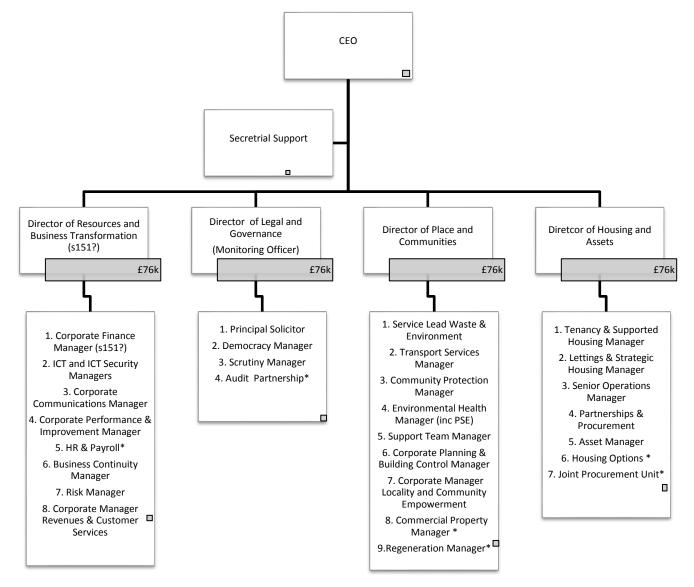

## Proposed Structure – X4 Directors at £76k with x1 DCEO SRA £3k

- \*denotes shared service with line management via an external partner
- Note section 151 and or Monitoring officer roles could be delivered at the third tier of management subject to appropriate qualification, experience and capacity JE re-evaluation would be needed.
- CLT would include statutory officers as core members even if the role is not at a Director level.
- Note all ADC third tier management to be re- designated Service Manager following reviews
- Note third tier management will be affected by on-going service reviews