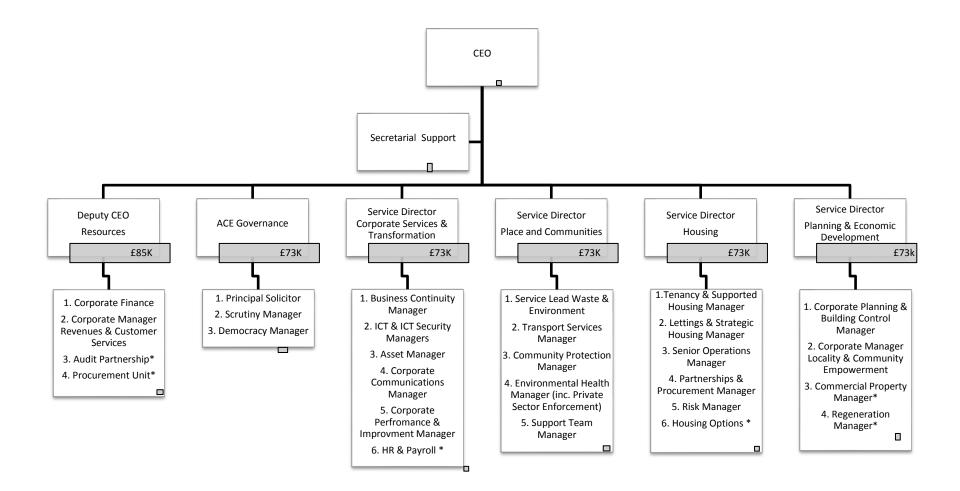

## **Current Structure – January 17**



## Proposed Structure – X4 Directors at £76k with x1 DCEO SRA £3k



- \*denotes shared service with line management via an external partner
- Note section 151 and or Monitoring officer roles could be delivered at the third tier of management subject to appropriate qualification, experience and capacity JE re-evaluation would be needed.
- CLT would include statutory officers as core members even if the role is not at a Director level.
- Note all ADC third tier management to be re- designated Service Manager following reviews
- Note third tier management will be affected by on-going service reviews